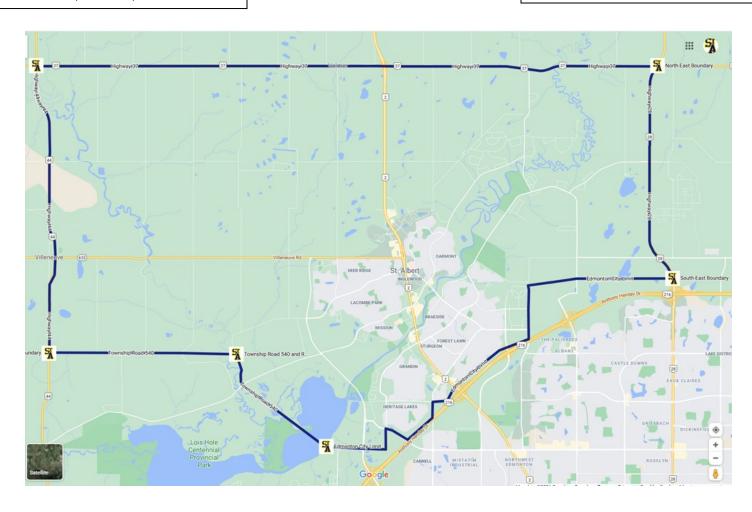

## ST. ALBERT MINOR HOCKEY ASSOCIATION BOUNDARY MAP CLICK FOR LINK TO MAP

The Northern border runs along the South side of highway 37 starting at the Southwest corner of Hwy 28 and continues west along Hwy 37 and ending at the South Eastern corner of Hwy37 and Hwy 44.

The East border runs North along the West side of Hwy 28 ending at the South-West corner of Hwy 28 and Hwy 37.

The West boundary begins at the South Eastern corner of Hwy 37 and Hwy 44 and runs along the East side of the road heading South and ending at the North Eastern corner of Hwy 44 and Township Road 540.

The South boundary will start at the North-East corner of Highway 44 and Township Road 540, run along the North side of Township Road 540 in an Easterly direction to the North-East corner of Township Road 540 and Range Road 261 and continue Easterly along the Edmonton City Limits to the North-West corner of Hwy 28.